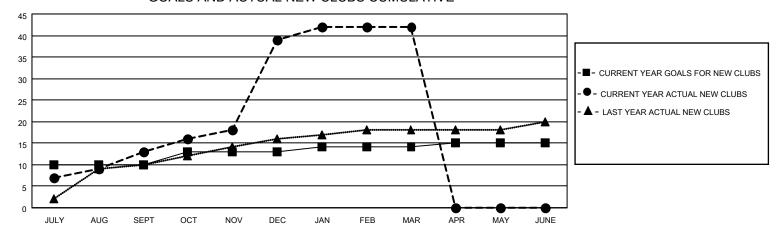

## GOALS AND ACTUAL NEW CLUBS CUMULATIVE

## MONTHLY MEMBERSHIP PROGRESS REPORT

LOCATION NEPAL District 325A2 Results as of: 3/31/2021

| Clubs         |               |             |               | Members               |                        |                         |                                                    |  |
|---------------|---------------|-------------|---------------|-----------------------|------------------------|-------------------------|----------------------------------------------------|--|
|               | RESULTS FOR   | R 2020-2021 |               | RESULTS FOR 2020-2021 |                        |                         |                                                    |  |
| QUARTER       | NEW CLUB GOAL | NEW CLUBS   | DROPPED CLUBS | QUARTER MEME          | BER GROWTH NET<br>GOAL | MEMBER GROWTH<br>ACTUAL | DROPPED<br>MEMBERS ACTUAL<br>(including transfers) |  |
| JULY/AUG/SEPT | 10            | 13          | 1             | JULY/AUG/SEPT         | 205                    | 742                     | 92                                                 |  |
| OCT/NOV/DEC   | 3             | 26          | 0             | OCT/NOV/DEC           | 156                    | 1006                    | 238                                                |  |
| JAN/FEB/MAR   | 1             | 3           | 9             | JAN/FEB/MAR           | 55                     | 251                     | 203                                                |  |
| APR/MAY/JUNE  | 1             | 0           | 0             | APR/MAY/JUNE          | 105                    | 0                       | 0                                                  |  |