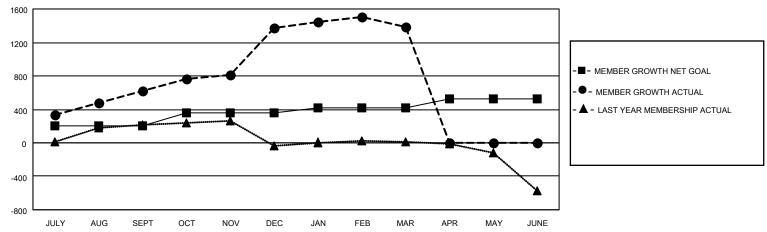

## GOALS AND ACTUAL MEMBERS CUMULATIVE

| DROPPED CLUBS: 10 |     | 152 CLUBS OF 239 ADDED 1 OR MORE | GENDER DISTRIBUTION             |                |       |
|-------------------|-----|----------------------------------|---------------------------------|----------------|-------|
|                   |     | NEW MEMBERS                      | MALE                            | 4,258 (69.73%) |       |
|                   |     |                                  | FEMALE                          | 1,848 (30.27%) |       |
| DROPPED MEMBERS   |     |                                  |                                 | ,              |       |
| DECEASED          | 2   | CLICK HERE FOR CUMULATIVE        | TOTAL FAMILY UNIT MEMBERS       |                | 3,653 |
| CLUB CANCELLED    | 145 | MEMBERSHIP DATA                  |                                 |                |       |
| OTHER 386         |     |                                  | FAMILY MEMBERS PAYING HALF DUES |                | 2,460 |
| TOTAL             | 533 |                                  | DOLG                            |                |       |

## MONTHLY MEMBERSHIP PROGRESS REPORT

LOCATION NEPAL District 325A2 Results as of: 3/31/2021

| Clubs         |               |             |               | Members               |                        |                         |                                                    |  |
|---------------|---------------|-------------|---------------|-----------------------|------------------------|-------------------------|----------------------------------------------------|--|
|               | RESULTS FOR   | R 2020-2021 |               | RESULTS FOR 2020-2021 |                        |                         |                                                    |  |
| QUARTER       | NEW CLUB GOAL | NEW CLUBS   | DROPPED CLUBS | QUARTER MEME          | BER GROWTH NET<br>GOAL | MEMBER GROWTH<br>ACTUAL | DROPPED<br>MEMBERS ACTUAL<br>(including transfers) |  |
| JULY/AUG/SEPT | 10            | 13          | 1             | JULY/AUG/SEPT         | 205                    | 742                     | 92                                                 |  |
| OCT/NOV/DEC   | 3             | 26          | 0             | OCT/NOV/DEC           | 156                    | 1006                    | 238                                                |  |
| JAN/FEB/MAR   | 1             | 3           | 9             | JAN/FEB/MAR           | 55                     | 251                     | 203                                                |  |
| APR/MAY/JUNE  | 1             | 0           | 0             | APR/MAY/JUNE          | 105                    | 0                       | 0                                                  |  |